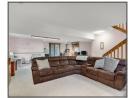

## **1** About the Property:

An abundance of natural light flows through this spacious Crescent Acres home. The upper level provides vaulted ceilings, a large living room and formal dining room area. The kitchen with oak cabinets updated counter tops, a pantry, island and eating area with garden doors leading to the deck. The master bedroom will accommodate a kingsize bedroom suite easily in addition to the walk in closet and updated en-suite with oversized shower. You will also find another full bathroom with laundry shoot and 2 more great sized bedrooms. You are welcomed downstairs to the family room area, bright and open complete with a wood burning fireplace, an office or play area, wet bar and garden doors to the back yard. Another bathroom and an oversized bedroom which could easily be made into 2 good sized rooms. Direct entry to the double attached garage. The yard is fenced and offers RV parking on the south side and rear lane access. Neighbourhood is family oriented, offers many parks, close to the