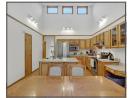

## **1** About the Property:

An abundance of natural light flows through this spacious Crescent Acres home. The upper level provides vaulted ceilings, a large living room and formal dining room area. The kitchen with oak cabinets updated counter tops, a pantry, island and eating area with garden doors leading to the deck. The master bedroom will accommodate a kingsize bedroom suite easily in addition to the walk in closet and updated en-suite with oversized shower. You will also find another full bathroom with laundry shoot and 2 more great sized bedrooms. You are welcomed downstairs to the family room area, bright and open complete with a wood burning fireplace, an office or play area, wet bar and garden doors to the back yard. Another bathroom and an oversized bedroom which could easily be made into 2 good sized rooms. Direct entry to the double attached garage. The yard is fenced and offers RV parking on the south side and rear lane access. Neighbourhood is family oriented, offers many parks, close to the