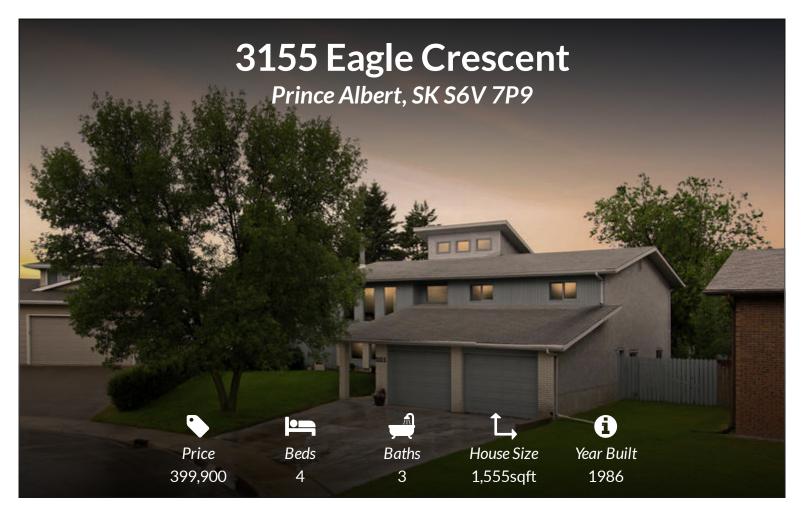

## **1** About the Property:

An abundance of natural light flows through this spacious Crescent Acres home. The upper level provides vaulted ceilings, a large living room and formal dining room area. The kitchen with oak cabinets updated counter tops, a pantry, island and eating area with garden doors leading to the deck. The master bedroom will accommodate a kingsize bedroom suite easily in addition to the walk in closet and updated en-suite with oversized shower. You will also find another full bathroom with laundry shoot and 2 more great sized bedrooms. You are welcomed downstairs to the family room area, bright and open complete with a wood burning fireplace, an office or play area, wet bar and garden doors to the back yard. Another bathroom and an oversized bedroom which could easily be made into 2 good sized rooms. Direct entry to the double attached garage. The yard is fenced and offers RV parking on the south side and rear lane access. Neighbourhood is family oriented, offers many parks, close to the